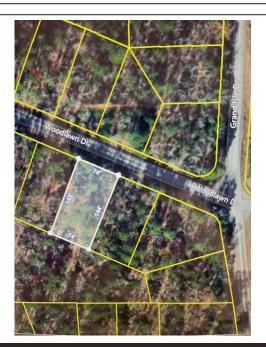

## Woodlawn Dr Lot 49, Fairfield Bay, AR 72088

MLS #: 24044463
Land | Lot: 10,454 ft<sup>2</sup>

» More Info: WoodlawnDrLot49.lsForSale.com

Landry Greers Ferry Lake Realty LLC. 112 Dave Creek Parkway Fairfield Bay, AR 72088 (501) 884-4663

Tammy Landry (501) 412-0182 (Mobile) (501) 884-4663 (Office) tammy@landrylakerealty.com www.landrylakerealty.com

Welcome to your own slice of paradise in beautiful Fairfield Bay, Arkansas! This spacious lot offers the perfect opportunity to build your dream home in one of the most desirable locations in the state, with access to a wealth of amenities. Just minutes away from stunning Greers Ferry Lake. Whether you're an avid fisherman, boater, or simply enjoy relaxing by the water, this location has something for everyone. But that's not all Fairfield Bay also offers a wide range of amenities to its residents, including 3 swimming pools, 2 18-hole golf courses, hiking and biking trails, ATV/UTV trails, pickleball and tennis courts, and a full-service marina. Whether you're looking for outdoor adventure, a friendly game of tennis, or a relaxing day by the pool, Fairfield Bay has you covered. The lot itself is generously sized and offers plenty of room for your custom-built home, as well as any additional amenities you desire. With easy access to utilities and services, including water, sewer, and electricity, you'll have everything you need to make your dream a reality. Very close to Grand Isle and Enchanted Peninsula. Adjacent lot available for sale.